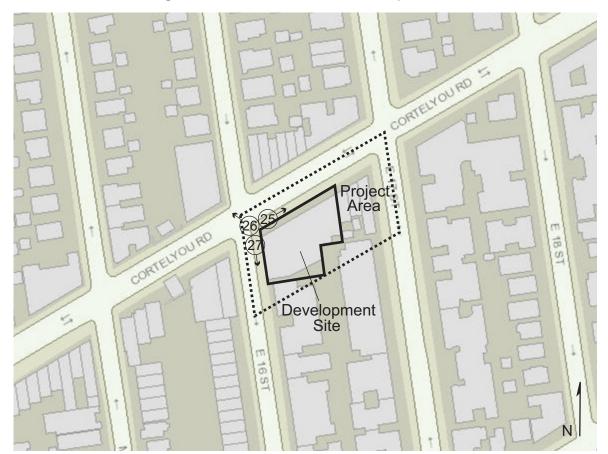

25. View of the sidewalk along the south side of Cortelyou Road facing northeast from East 16th Street (Development Site at right).

27. View of the sidewalk along the east side of East 16th Street facing south from Cortelyou Road (Development Site at left).

26. View of the intersection of Cortelyou Road and East 16th Street facing northwest from the Development Site.

28. View of the sidewalk along the east side of East 16th Street facing north (Development Site at right).