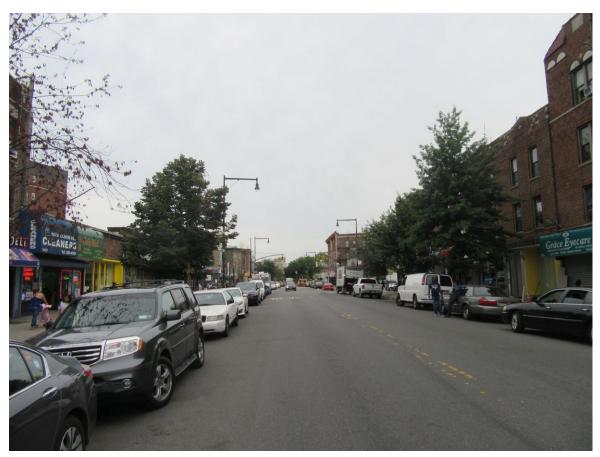

1. View of the Development Site facing southeast from the intersection of Cortelyou Road and East 16th Street.

3. View of East 16th Street facing north (Development Site at right).

2. View of Cortelyou Road facing northeast from East 16th Street (Development Site at right).