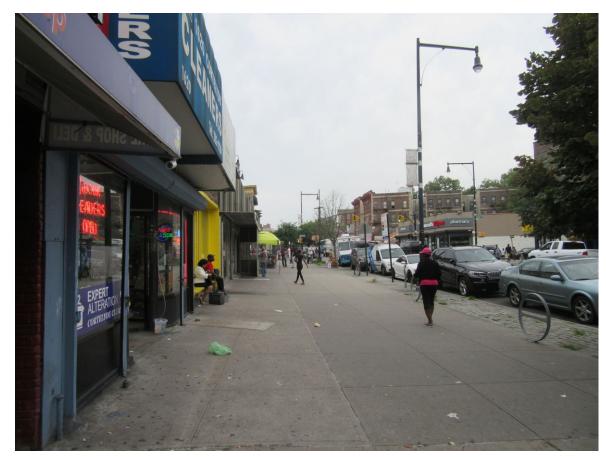

22. View of the sidewalk along the south side of Cortelyou Road facing southwest (Development Site at left).

24. View of the north side of Cortelyou Road facing northwest from the Development Site.

23. View of the north side of Cortelyou Road facing northeast from the Development Site.