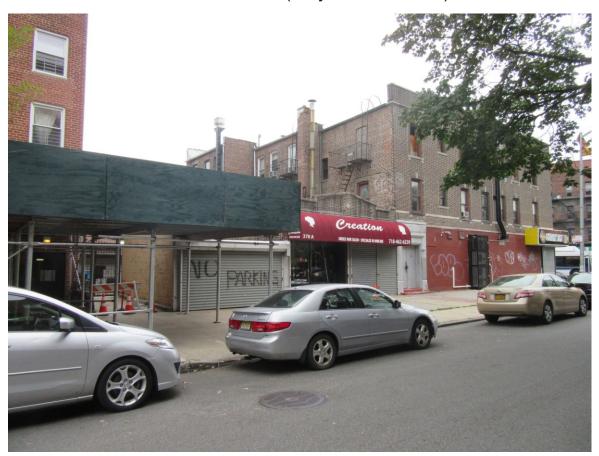

4. View of the Development Site facing northeast from East 16th Street.

6. View of East 16th Street facing south from Cortelyou Road (Development Site at left).

5. View of the Development Site facing east from East 16th Street.

7. View of the Development Site facing south from Cortelyou Road.

9. View of the Project Area facing south from Cortelyou Road.

8. View of the Development Site facing southwest from Cortelyou Road.

10. View of Cortelyou Road facing southwest (Development Site at left).