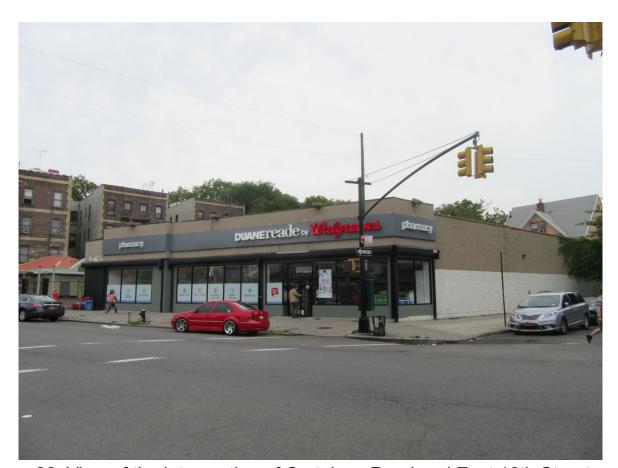

26. View of the intersection of Cortelyou Road and East 16th Street facing northwest from the Development Site.

28. View of the sidewalk along the east side of East 16th Street facing north (Development Site at right).