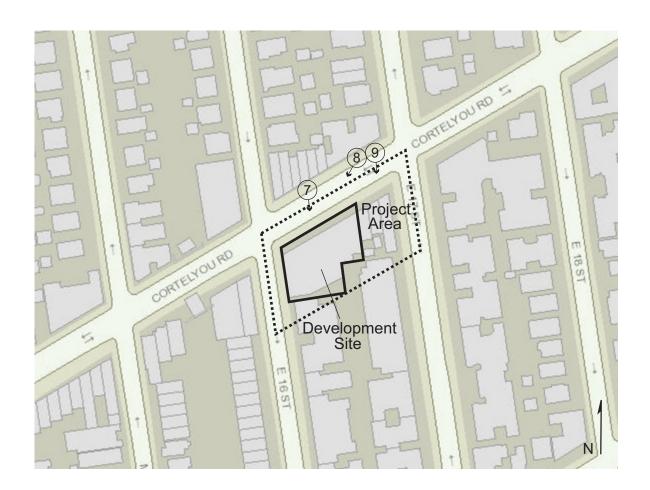

7. View of the Development Site facing south from Cortelyou Road.

9. View of the Project Area facing south from Cortelyou Road.

8. View of the Development Site facing southwest from Cortelyou Road.

10. View of Cortelyou Road facing southwest (Development Site at left).