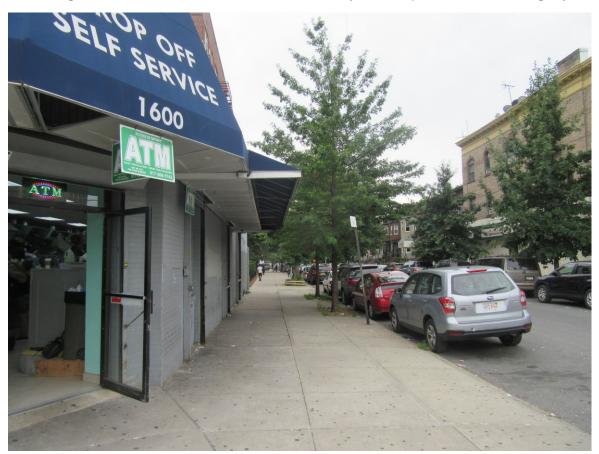

25. View of the sidewalk along the south side of Cortelyou Road facing northeast from East 16th Street (Development Site at right).

27. View of the sidewalk along the east side of East 16th Street facing south from Cortelyou Road (Development Site at left).

26. View of the intersection of Cortelyou Road and East 16th Street facing northwest from the Development Site.

28. View of the sidewalk along the east side of East 16th Street facing north (Development Site at right).