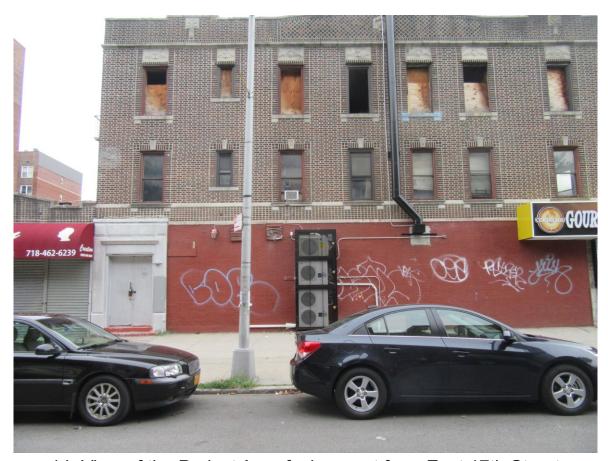

22. View of the sidewalk along the south side of Cortelyou Road facing southwest (Development Site at left).

24. View of the north side of Cortelyou Road facing northwest from the Development Site.

23. View of the north side of Cortelyou Road facing northeast from the Development Site.

25. View of the sidewalk along the south side of Cortelyou Road facing northeast from East 16th Street (Development Site at right).

27. View of the sidewalk along the east side of East 16th Street facing south from Cortelyou Road (Development Site at left).