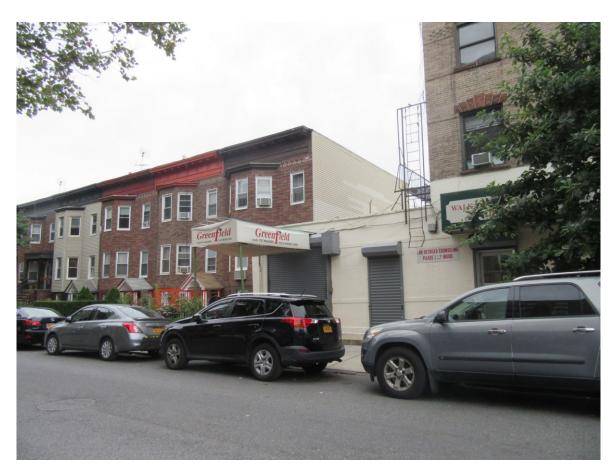

29. View of the west side of East 16th Street facing southwest from the Development Site.