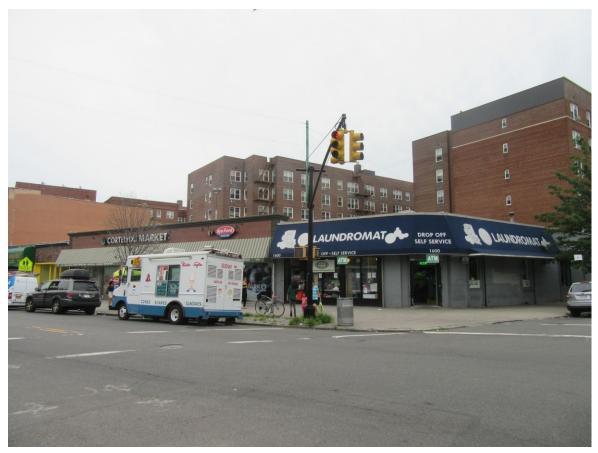

1. View of the Development Site facing southeast from the intersection of Cortelyou Road and East 16th Street.

3. View of East 16th Street facing north (Development Site at right).

2. View of Cortelyou Road facing northeast from East 16th Street (Development Site at right).