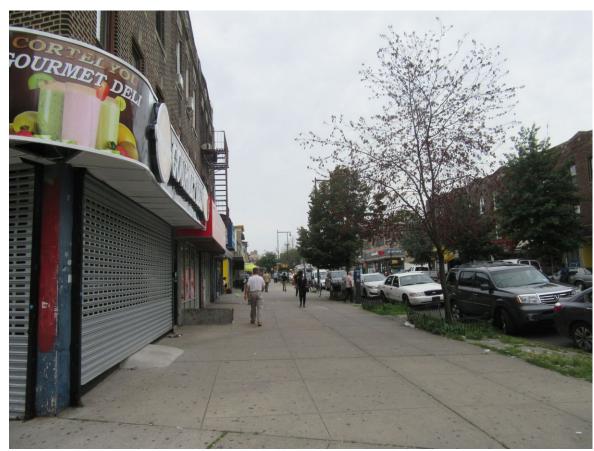

15. View of the Project Area facing northwest from East 17th Street.

14. View of the Project Area facing west from East 17th Street.

16. View of East 17th Street facing north (Project Area at left).

18. View of the sidewalk along the west side of East 17th Street facing north (Project Area at left).