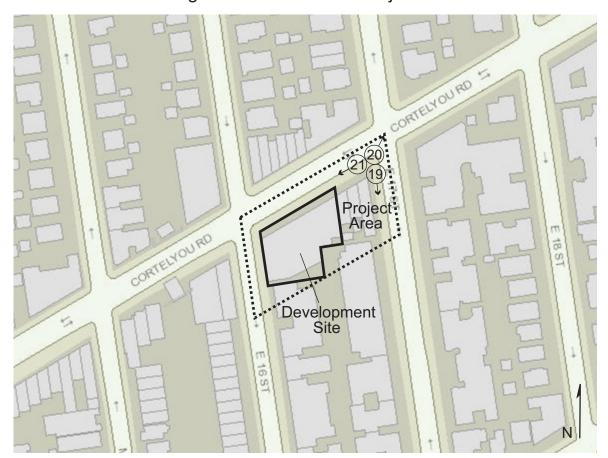

17. View of the east side of East 17th Street facing southeast from the Project Area.

19. View of the sidewalk along the west side of East 17th Street facing south from Cortelyou Road (Project Area at right).

21. View of the sidewalk along the south side of Cortelyou Road facing southwest from East 17th Street (Project Area at left).

20. View of the intersection of Cortelyou Road and East 17th Street facing northeast from the Project Area.