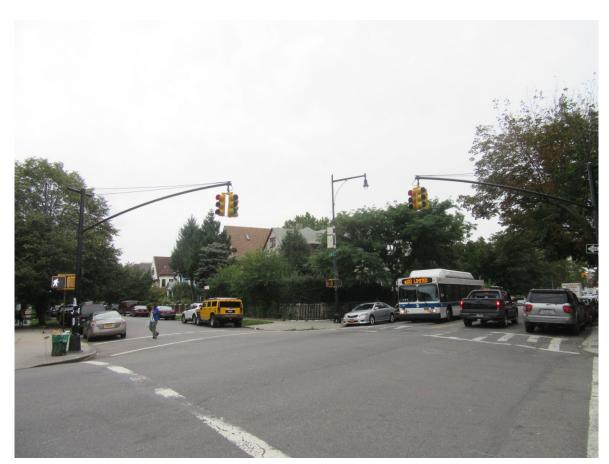

21. View of the sidewalk along the south side of Cortelyou Road facing southwest from East 17th Street (Project Area at left).

20. View of the intersection of Cortelyou Road and East 17th Street facing northeast from the Project Area.