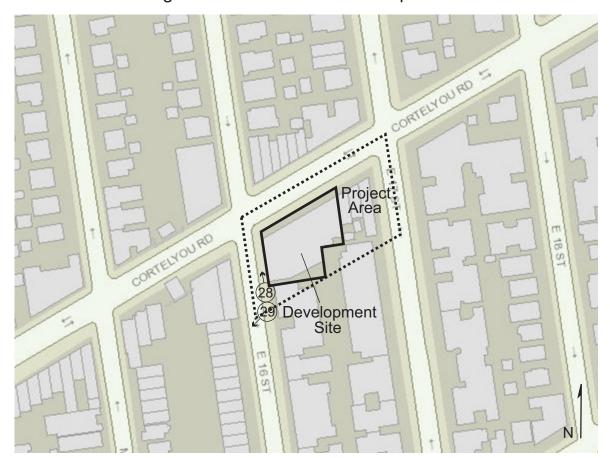

1. View of the Development Site facing southeast from the intersection of Cortelyou Road and East 16th Street.

3. View of East 16th Street facing north (Development Site at right).

2. View of Cortelyou Road facing northeast from East 16th Street (Development Site at right).