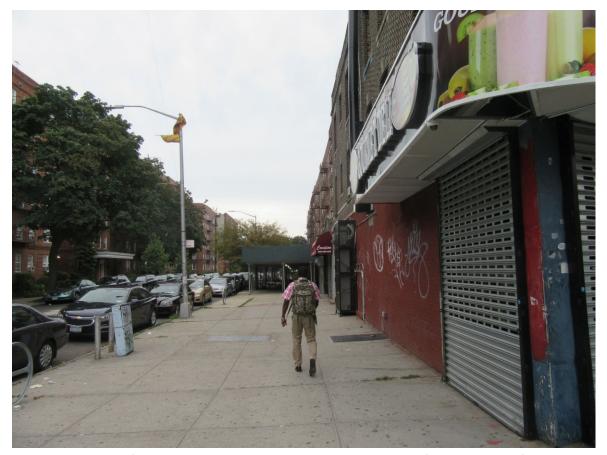

17. View of the east side of East 17th Street facing southeast from the Project Area.

19. View of the sidewalk along the west side of East 17th Street facing south from Cortelyou Road (Project Area at right).