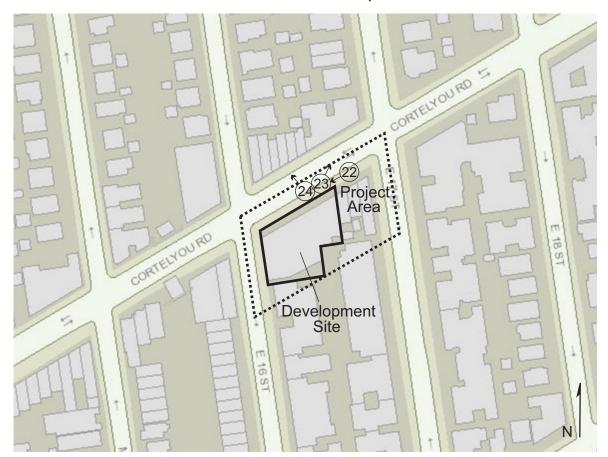

22. View of the sidewalk along the south side of Cortelyou Road facing southwest (Development Site at left).

24. View of the north side of Cortelyou Road facing northwest from the Development Site.

23. View of the north side of Cortelyou Road facing northeast from the Development Site.