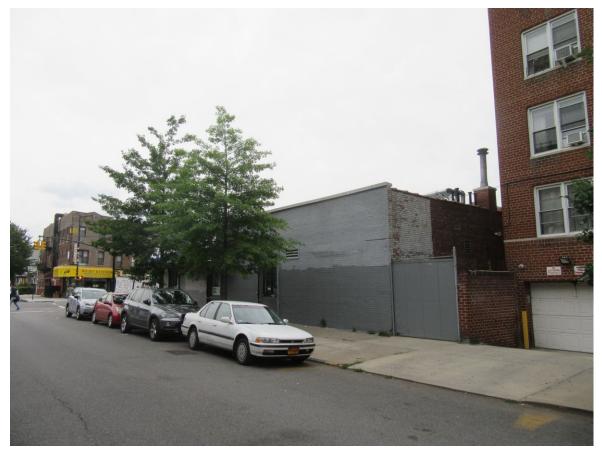

1. View of the Development Site facing southeast from the intersection of Cortelyou Road and East 16th Street.

3. View of East 16th Street facing north (Development Site at right).

2. View of Cortelyou Road facing northeast from East 16th Street (Development Site at right).