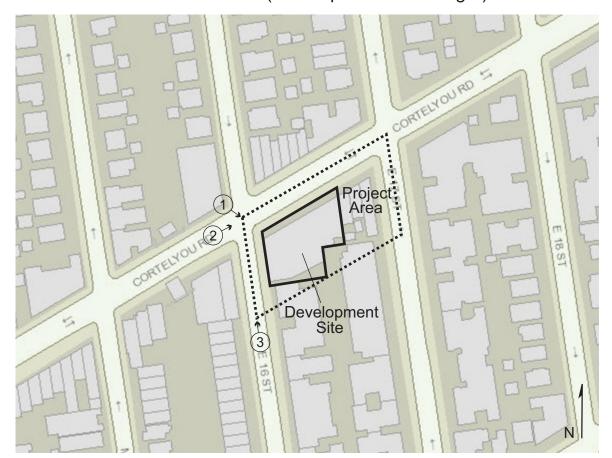

1. View of the Development Site facing southeast from the intersection of Cortelyou Road and East 16th Street.

3. View of East 16th Street facing north (Development Site at right).

2. View of Cortelyou Road facing northeast from East 16th Street (Development Site at right).