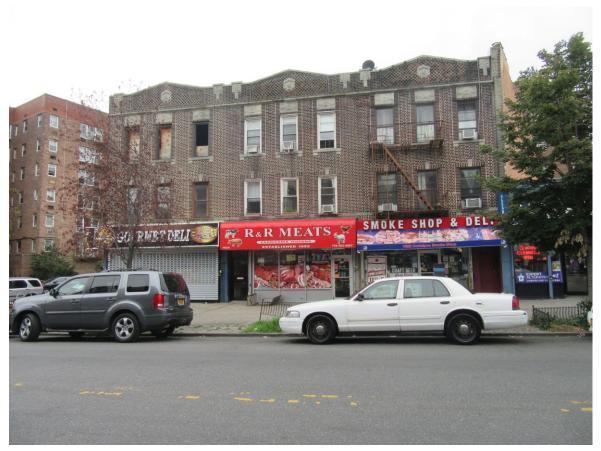

7. View of the Development Site facing south from Cortelyou Road.

9. View of the Project Area facing south from Cortelyou Road.

8. View of the Development Site facing southwest from Cortelyou Road.

10. View of Cortelyou Road facing southwest (Development Site at left).

12. View of the Project Area facing southwest from the intersection of Cortelyou Road and East 17th Street.

11. View of East 17th Street facing south from Cortelyou Road (Project Area at right).

13. View of Cortelyou Road facing southwest from East 17th Street (Project Area at left).