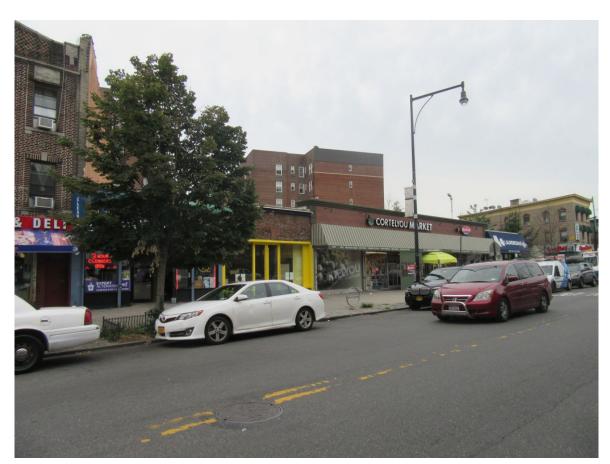

22. View of the sidewalk along the south side of Cortelyou Road facing southwest (Development Site at left).

24. View of the north side of Cortelyou Road facing northwest from the Development Site.

23. View of the north side of Cortelyou Road facing northeast from the Development Site.

25. View of the sidewalk along the south side of Cortelyou Road facing northeast from East 16th Street (Development Site at right).

27. View of the sidewalk along the east side of East 16th Street facing south from Cortelyou Road (Development Site at left).