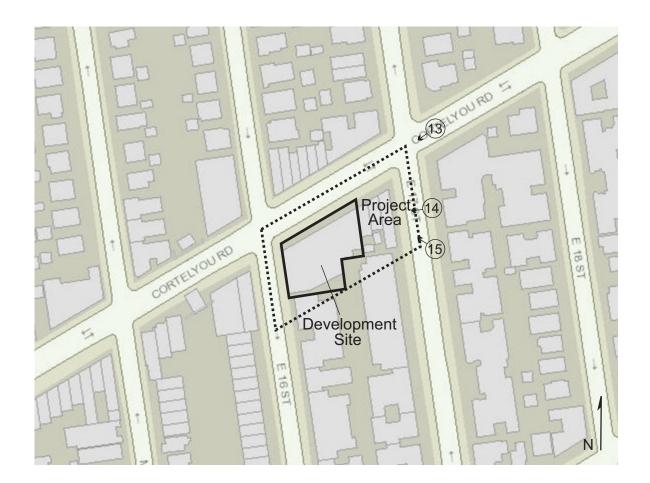

left).



5. View of the Development Site facing east from East 16th Street.





7. View of the Development Site facing south from Cortelyou Road.



9. View of the Project Area facing south from Cortelyou Road.



8. View of the Development Site facing southwest from Cortelyou Road.





10. View of Cortelyou Road facing southwest (Development Site at left).



12. View of the Project Area facing southwest from the intersection of Cortelyou Road and East 17th Street.



11. View of East 17th Street facing south from Cortelyou Road (Project Area at right).





13. View of Cortelyou Road facing southwest from East 17th Street (Project Area at left).



15. View of the Project Area facing northwest from East 17th Street.



14. View of the Project Area facing west from East 17th Street.





16. View of East 17th Street facing north (Project Area at left).



18. View of the sidewalk along the west side of East 17th Street facing north (Project Area at left).



17. View of the east side of East 17th Street facing southeast from the Project Area.





19. View of the sidewalk along the west side of East 17th Street facing south from Cortelyou Road (Project Area at right).



21. View of the sidewalk along the south side of Cortelyou Road facing southwest from East 17th Street (Project Area at left).



20. View of the intersection of Cortelyou Road and East 17th Street facing northeast from the Project Area.





22. View of the sidewalk along the south side of Cortelyou Road facing southwest (Development Site at left).



24. View of the north side of Cortelyou Road facin