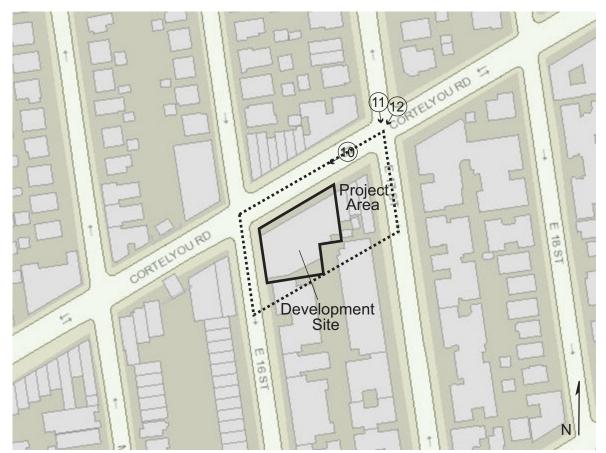

12. View of the Project Area facing southwest from the intersection of Cortelyou Road and East 17th Street.

11. View of East 17th Street facing south from Cortelyou Road (Project Area at right).

13. View of Cortelyou Road facing southwest from East 17th Street (Project Area at left).