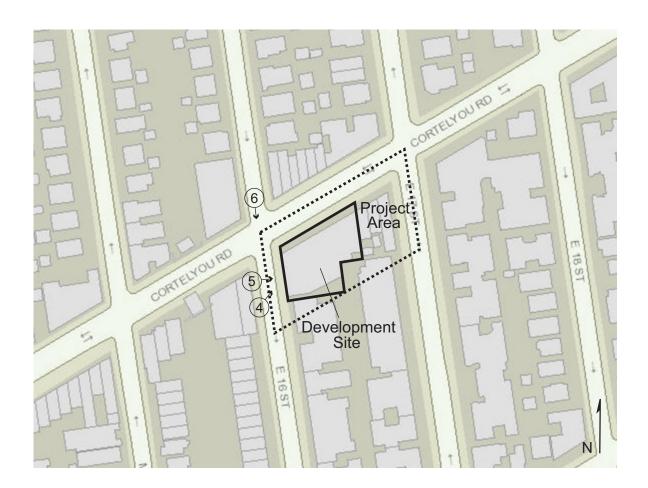

1. View of the Development Site facing southeast from the intersection of Cortelyou Road and East 16th Street.



3. View of East 16th Street facing north (Development Site at right).



2. View of Cortelyou Road facing northeast from East 16th Street (Development Site at right).





4. View of the Development Site facing northeast from East 16th Street.



6. View of East 16th Street facing south from Cortelyou Road (Development Site at left).



5. View of the Development Site facing east from East 16th Street.





7. View of the Development Site facing south from Cortelyou Road.



9. View of the Project Area facing south from Cortelyou Road.



8. View of the Development Site facing southwest from Cortelyou Road.





10. View of Cortelyou Road facing southwest (Development Site at left).



12. View of the Project Area facing southwest from the intersection of Cortelyou Road and East 17th Street.



11. View of East 17th Street facing south from Cortelyou Road (Project Area at right).





13. View of Cortelyou Road facing southwest from East 17th Street (Project Area at left).



15. View of the Project Area facing northwest from East 17th Street.



14. View of the Project Area facing west from East 17th Street.





16. View of East 17th Street facing north (Project Area at left).



18. Vi