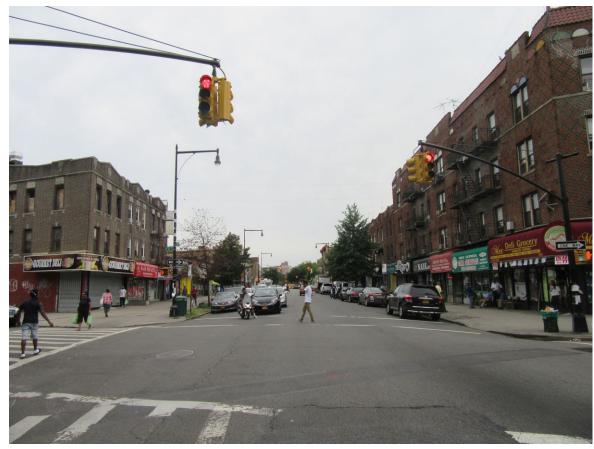

1. View of the Development Site facing southeast from the intersection of Cortelyou Road and East 16th Street.

3. View of East 16th Street facing north (Development Site at right).

2. View of Cortelyou Road facing northeast from East 16th Street (Development Site at right).