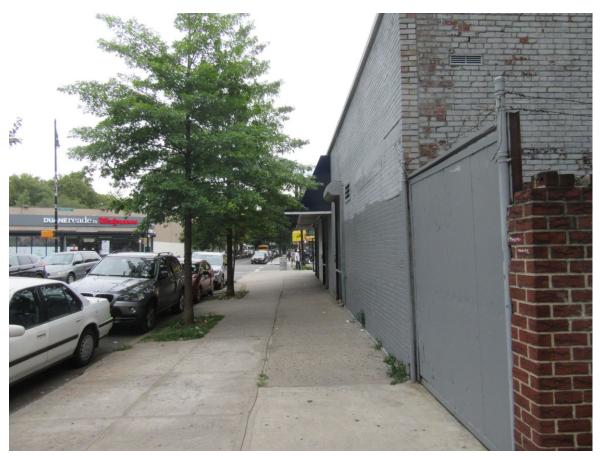

26. View of the intersection of Cortelyou Road and East 16th Street facing northwest from the Development Site.

28. View of the sidewalk along the east side of East 16th Street facing north (Development Site at right).