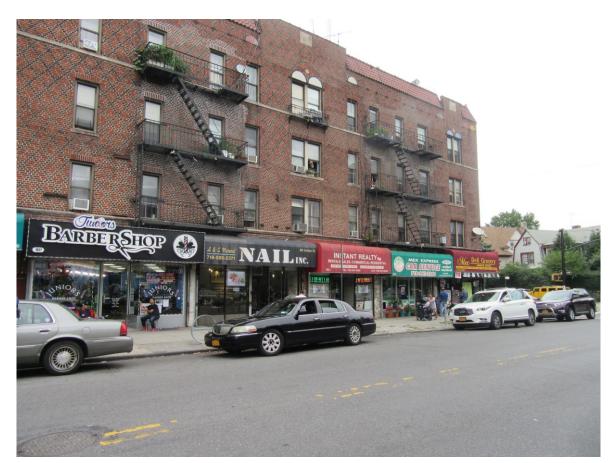

25. View of the sidewalk along the south side of Cortelyou Road facing northeast from East 16th Street (Development Site at right).

27. View of the sidewalk along the east side of East 16th Street facing south from Cortelyou Road (Development Site at left).