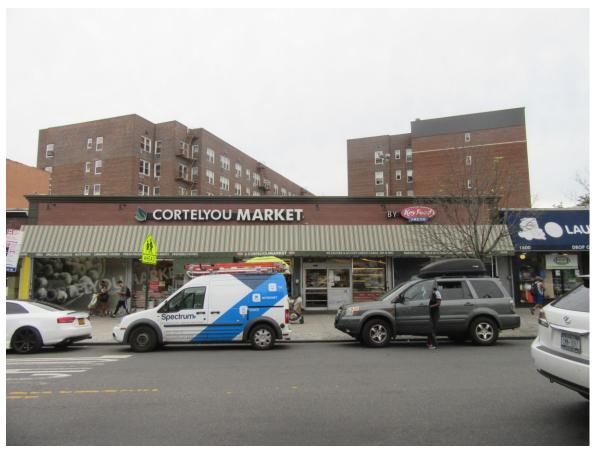

1. View of the Development Site facing southeast from the intersection of Cortelyou Road and East 16th Street.

3. View of East 16th Street facing north (Development Site at right).

2. View of Cortelyou Road facing northeast from East 16th Street (Development Site at right).

4. View of the Development Site facing northeast from East 16th Street.

6. View of East 16th Street facing south from Cortelyou Road (Development Site at left).

5. View of the Development Site facing east from East 16th Street.