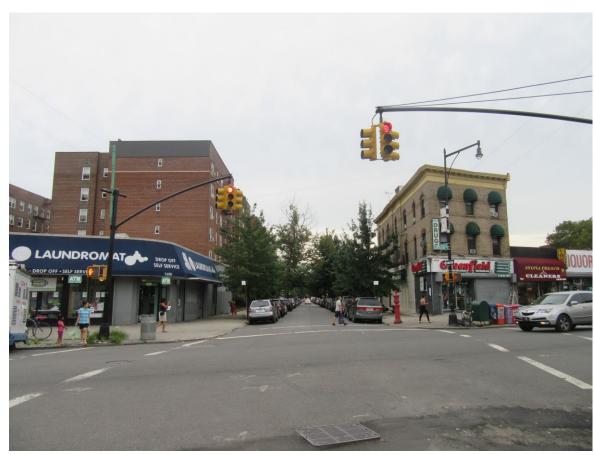

1. View of the Development Site facing southeast from the intersection of Cortelyou Road and East 16th Street.

3. View of East 16th Street facing north (Development Site at right).

2. View of Cortelyou Road facing northeast from East 16th Street (Development Site at right).