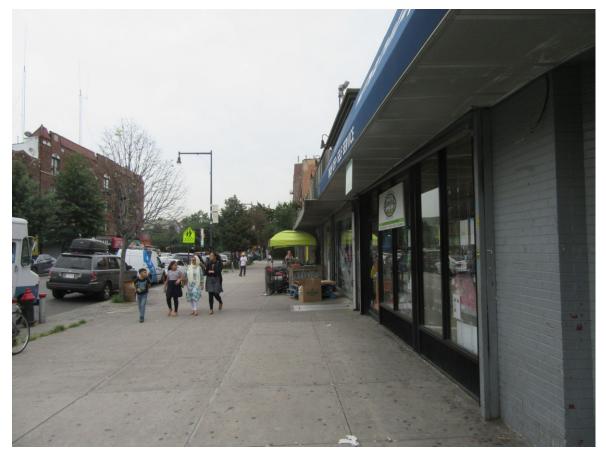

25. View of the sidewalk along the south side of Cortelyou Road facing northeast from East 16th Street (Development Site at right).

27. View of the sidewalk along the east side of East 16th Street facing south from Cortelyou Road (Development Site at left).