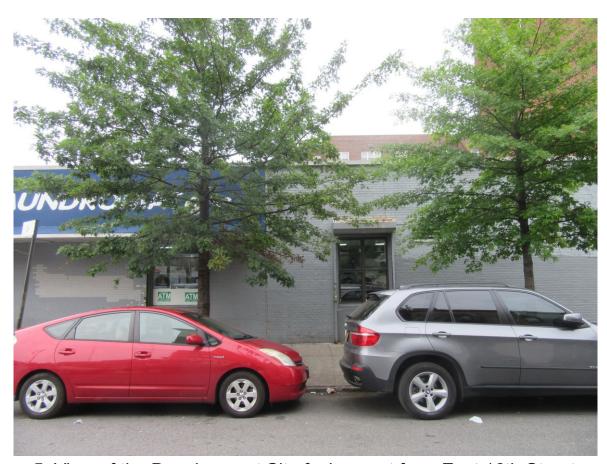

25. View of the sidewalk along the south side of Cortelyou Road facing northeast from East 16th Street (Development Site at right).

27. View of the sidewalk along the east side of East 16th Street facing south from Cortelyou Road (Development Site at left).