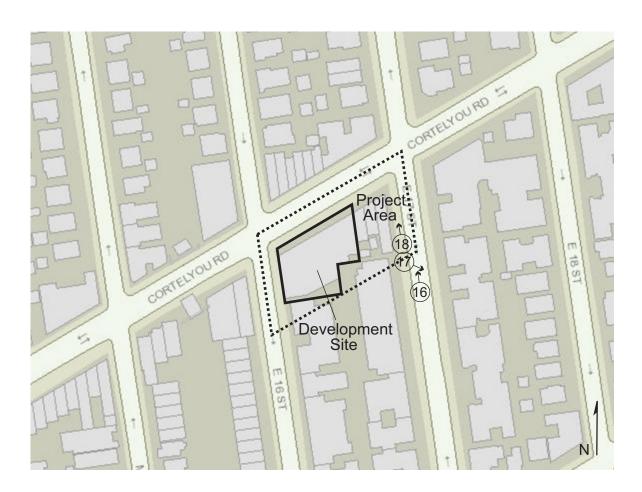

1. View of the Development Site facing southeast from the intersection of Cortelyou Road and East 16th Street.

3. View of East 16th Street facing north (Development Site at right).

2. View of Cortelyou Road facing northeast from East 16th Street (Development Site at right).