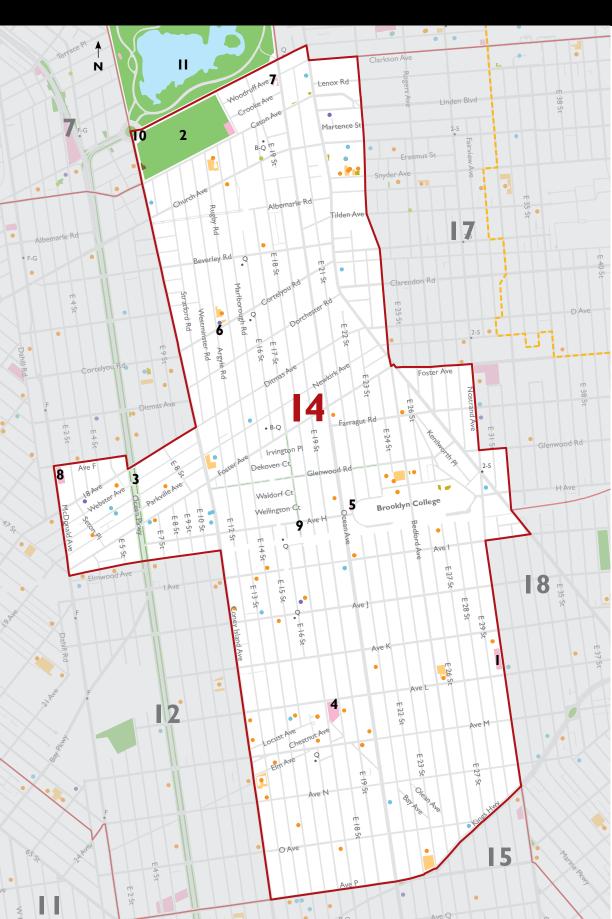

## Legend

#### I/4 Mile

- Community Districts
- Subway Stations
- City, State, and Federal Parkland
- Playgrounds
- Schoolyards to Playgrounds
- Public Plazas
- Swimming Pools
- Dog Runs
- Community Gardens
- Recreation Centers
- POPS
- K-12 Schools
- Public Libraries
- Hospitals & Clinics
- 20 Highest COVID-19 Mortality Zip Codes

## **Parkland**

- I Andries Playground
- 2 Parade Ground
- 3 Ocean Parkway Malls
- 4 Kolbert Playground
- Hot Spot Tot Lot
- 6 Lt. Federico Narvaez Tot Lot
- Umma Park
- B DiGilio Playground
- 9 Flatbush Mall
- 10 Machate Circle
- II Prospect Park