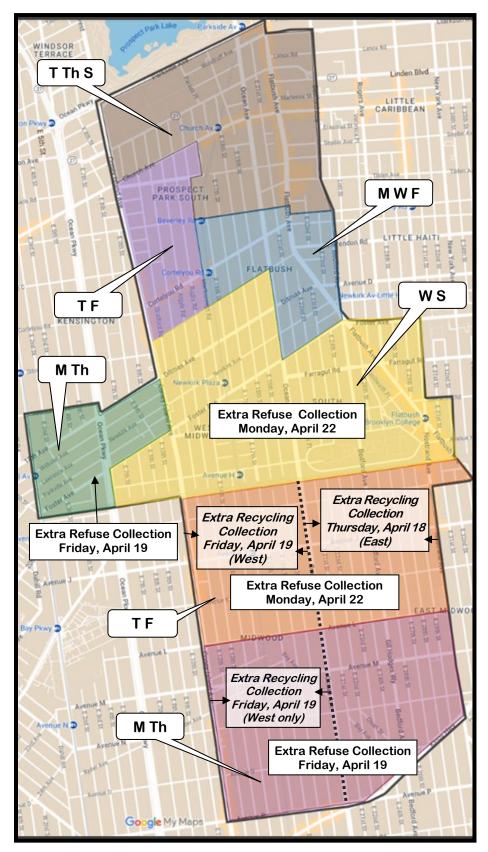

**REFUSE**: Please refer to the map on the back of this notice. There will be an extra day of collection depending on your block's regular collection days. For areas with regular collection on Monday/Thursday, there will be an extra pick up on Friday, April 19. For areas with regular collection on Wednesday/Saturday and Tuesday/Friday, there will be an extra pick up on Monday, April 22. Please note that all refuse materials, including chometz, MUST be placed at curbside, no later than 6:00 am on Monday, April 22.

**RECYCLING**: In these special collection zones, there will also be an additional recycling collection on Monday, April 22 beginning at midnight. All recycling materials must be placed at curbside on the evening of Sunday, April 21 for collection on Monday, April 22 from 12:00 midnight to 8:00 am. Additional recycling collections are scheduled for the following areas: between Avenue P/Kings Highway to Avenue L and Coney Island Avenue to Ocean Avenue, and between the railroad cut to Avenue L and Coney Island Avenue to Ocean Avenue, will receive an additional recycling collection on Friday April 19. The area between the railroad cut and Avenue L and Ocean Avenue will receive an additional recycling collection on Friday April 19. The area between the railroad cut and Avenue L and Ocean Avenue and Nostrand Avenue will receive an additional recycling collection on Thursday, April 18. Please place the recycling materials for collection after 8:00 pm the previous day.

### Additional *Refuse* Collection for Friday, April 19

Avenue F/18<sup>th</sup> Avenue on North Railroad Cut on South Coney Island Avenue/Foster Avenue/Ocean Parkway on East McDonald Avenue on West

Avenue L on North Avenue P/Kings Highway on South Nostrand Avenue on East Coney Island Avenue on West

### Additional *Refuse* Collection for Monday, April 22

Dorchester Road on North Foster Avenue on South Ocean Avenue on East Coney Island Avenue on West

Foster Avenue on North Railroad Cut on South CB14 Boundary on East Ocean Parkway on West

Railroad Cut on North Avenue L on South Nostrand Avenue on East Coney Island Avenue on West

### Additional Recycling Collection for Thursday, April 18

Railroad Cut on North Avenue L on South Nostrand Avenue on East **Ocean Avenue** on West

#### Additional *Recycling* Collection for Friday, April 19

Railroad Cut on North Avenue L on South **Ocean** Avenue on East Coney Island Avenue on West

Avenue L on North Avenue P/Kings Highway on South Nostrand Avenue on East Coney Island Avenue on West

Additional recycling collection on Monday, April 22 on other sectors.